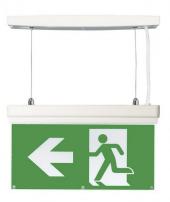

## ×

# **EMLEDXBM**

### 2.7W 4-in-1 IP20 LED Emergency Exit Sign

- [4-in-1 (Suspended, Surface/Semi-recessed & Wall mounted options included)
- Complete with choice of legend (Left, Down, Right, Up)
- 6000K
- Input Voltage: 220-240V
- Input Frequency: 50/60Hz
- Polycarbonate body & diffuser
- Charging time: 24 Hours
- 3 Hour emergency
- Test button incorporated
- Working temperature: 36°C
- Battery spec: Ni-Cd 3.6V 800mAh
- Weight: 699g
- 40,000hr Lifetime / 3 Year warranty







435mm









#### **Mounting Options**









## Choice of legend









LG1

LG2











http://www.emcogroup.co.uk/EMLEDXBM, EMLED, 4-in-1, Emergency exit