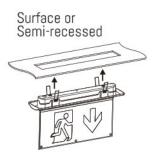

#### **Mounting Options**

### 2.7W 4-in-1 IP20 LED Emergency Exit Sign

- [4-in-1 (Suspended, Surface/Semi-recessed & Wall mounted options included)
- Complete with choice of legend (Left, Down, Right, Up)
- 6000K
- Input Voltage: 220-240V
- Input Frequency: 50/60Hz
- Polycarbonate body & diffuser
- Charging time: 24 Hours
- 3 Hour emergency
- Test button incorporated
- Working temperature: 36°C
- Battery spec: Ni-Cd 3.6V 800mAh
- Weight: 699g
- 40,000hr Lifetime / 3 Year warranty