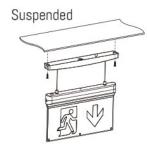

#### **Mounting Options**

### 2.7W 4-in-1 IP20 LED Emergency Exit Sign

- [4-in-1 (Suspended, Surface/Semi-recessed & Wall mounted options included)
- Complete with choice of legend (Left, Down, Right, Up)
- 6000K
- Input Voltage: 220-240V
- Input Frequency: 50/60Hz
- Polycarbonate body & diffuser
- Charging time: 24 Hours
- 3 Hour emergency
- Test button incorporated
- Working temperature: 36°C
- Battery spec: Ni-Cd 3.6V 800mAh
- Weight: 699g
- 40,000hr Lifetime / 3 Year warranty