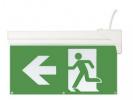

## ×

# **EMLEDXBM**

### 2.7W 4-in-1 IP20 LED Emergency Exit Sign

- [4-in-1 (Suspended, Surface/Semi-recessed & Wall mounted options included)
- Complete with choice of legend (Left, Down, Right, Up)
- 6000K
- Input Voltage: 220-240V
- Input Frequency: 50/60Hz
- Polycarbonate body & diffuser
- Charging time: 24 Hours
- 3 Hour emergency
- Test button incorporated
- Working temperature: 36°C
- Battery spec: Ni-Cd 3.6V 800mAh
- Weight: 699g
- 40,000hr Lifetime / 3 Year warranty







435mm









#### **Mounting Options**









## Choice of legend









LG1

LG2











http://www.emcogroup.co.uk/EMLEDXBM, EMLED, 4-in-1, Emergency exit