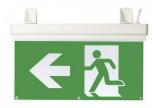

### 2.7W 4-in-1 IP20 LED Emergency Exit Sign

- [4-in-1 (Suspended, Surface/Semi-recessed & Wall mounted options included)
- Complete with choice of legend (Left, Down, Right, Up)
- 6000K
- Input Voltage: 220-240V
- Input Frequency: 50/60Hz
- Polycarbonate body & diffuser
- Charging time: 24 Hours
- 3 Hour emergency
- Test button incorporated
- Working temperature: 36°C
- Battery spec: Ni-Cd 3.6V 800mAh
- Weight: 699g
- 40,000hr Lifetime / 3 Year warranty

## Choice of legend

LG1

LG2

http://www.emcogroup.co.uk/EMLEDXBM, EMLED, 4-in-1, Emergency exit