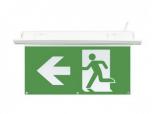

### 2.7W 4-in-1 IP20 LED Emergency Exit Sign

- [4-in-1 (Suspended, Surface/Semi-recessed & Wall mounted options included)
- Complete with choice of legend (Left, Down, Right, Up)
- 6000K
- Input Voltage: 220-240V
- Input Frequency: 50/60Hz
- Polycarbonate body & diffuser
- Charging time: 24 Hours
- 3 Hour emergency
- Test button incorporated
- Working temperature: 36°C
- Battery spec: Ni-Cd 3.6V 800mAh
- Weight: 699g
- 40,000hr Lifetime / 3 Year warranty

## Choice of legend

LG1

LG2

http://www.emcogroup.co.uk/EMLEDXBM, EMLED, 4-in-1, Emergency exit