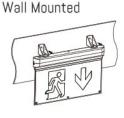

## ×

# **EMLEDXBM**

### 2.7W 4-in-1 IP20 LED Emergency Exit Sign

- [4-in-1 (Suspended, Surface/Semi-recessed & Wall mounted options included)
- Complete with choice of legend (Left, Down, Right, Up)
- 6000K
- Input Voltage: 220-240V
- Input Frequency: 50/60Hz
- Polycarbonate body & diffuser
- Charging time: 24 Hours
- 3 Hour emergency
- Test button incorporated
- Working temperature: 36°C
- Battery spec: Ni-Cd 3.6V 800mAh
- Weight: 699g
- 40,000hr Lifetime / 3 Year warranty







435mm









#### **Mounting Options**









## Choice of legend









LG1

LG2











http://www.emcogroup.co.uk/EMLEDXBM, EMLED, 4-in-1, Emergency exit