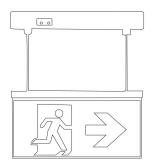

## ×

# **EMLEDXBM**

### 2.7W 4-in-1 IP20 LED Emergency Exit Sign

- [4-in-1 (Suspended, Surface/Semi-recessed & Wall mounted options included)
- Complete with choice of legend (Left, Down, Right, Up)
- 6000K
- Input Voltage: 220-240V
- Input Frequency: 50/60Hz
- Polycarbonate body & diffuser
- Charging time: 24 Hours
- 3 Hour emergency
- Test button incorporated
- Working temperature: 36°C
- Battery spec: Ni-Cd 3.6V 800mAh
- Weight: 699g
- 40,000hr Lifetime / 3 Year warranty







435mm









#### **Mounting Options**









## Choice of legend









LG1

LG2











http://www.emcogroup.co.uk/EMLEDXBM, EMLED, 4-in-1, Emergency exit