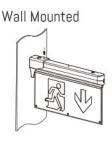

## ×

# **EMLEDXBM**

### 2.7W 4-in-1 IP20 LED Emergency Exit Sign

- [4-in-1 (Suspended, Surface/Semi-recessed & Wall mounted options included)
- Complete with choice of legend (Left, Down, Right, Up)
- 6000K
- Input Voltage: 220-240V
- Input Frequency: 50/60Hz
- Polycarbonate body & diffuser
- Charging time: 24 Hours
- 3 Hour emergency
- Test button incorporated
- Working temperature: 36°C
- Battery spec: Ni-Cd 3.6V 800mAh
- Weight: 699g
- 40,000hr Lifetime / 3 Year warranty







435mm









#### **Mounting Options**









## Choice of legend









LG1

LG2











http://www.emcogroup.co.uk/EMLEDXBM, EMLED, 4-in-1, Emergency exit